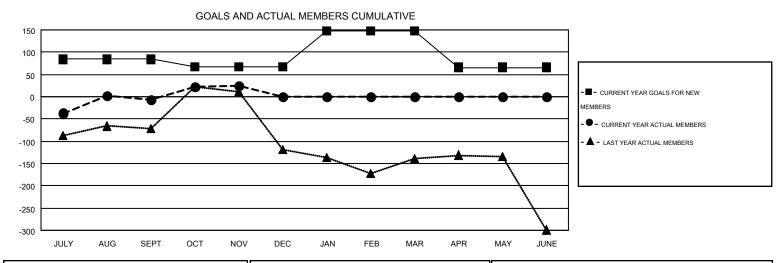

| Clubs                 |                  |           |                  |                  | Members  RESULTS FOR 2015-2016 |                    |                                        |                    |                  |
|-----------------------|------------------|-----------|------------------|------------------|--------------------------------|--------------------|----------------------------------------|--------------------|------------------|
| RESULTS FOR 2015-2016 |                  |           |                  |                  |                                |                    |                                        |                    |                  |
| QUARTER               | NEW CLUB<br>GOAL | NEW CLUBS | DROPPED<br>CLUBS | NET<br>GAIN/LOSS | QUARTER                        | NEW MEMBER<br>GOAL | CHARTER AND<br>NEW<br>MEMBERS<br>ADDED | DROPPED<br>MEMBERS | NET<br>GAIN/LOSS |
| JULY/AUG/SEPT         | 3                | 1         | 0                | 1                | JULY/AUG/SEPT                  | 84                 | 224                                    | 230                | -6               |
| OCT/NOV/DEC           | 2                | 0         | 1                | -1               | OCT/NOV/DEC                    | -17                | 125                                    | 94                 | 31               |
| JAN/FEB/MAR           | 2                | 0         | 0                | 0                | JAN/FEB/MAR                    | 80                 | 0                                      | 0                  | 0                |
| APR/MAY/JUNE          | 3                | 0         | 0                | 0                | APR/MAY/JUNE                   | -81                | 0                                      | 0                  | 0                |